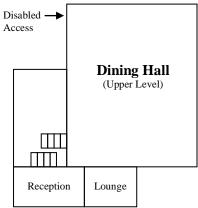

nks + 1 single per room); 1 Leaders' Room (2 single beds) – (32 Total)

| 16 | 17 | 18 | 19 | 20 | 21 | 22<br>Leaders | Murrumbidgee<br>Games Room |
|----|----|----|----|----|----|---------------|----------------------------|
|    |    |    |    |    |    |               | (Shared Use)               |

Block C 4 rooms x 6 beds per room (3 bunks per room); 1 Leaders' Room (2 single beds) - (26 Total)



Disabled Access Room

Block **B** 6 rooms x 5 beds per room (2 bunks+1 single per room) - (30 Total)

|  |  | 5 | 6 | 7 | 8 | 9 | 10 |
|--|--|---|---|---|---|---|----|
|--|--|---|---|---|---|---|----|

Block A – 4 rooms x 5 beds per room (2 bunks+1 single per room) - (20 Total)

| 1 | 2 | Laundry | 3 | 4 |
|---|---|---------|---|---|
|   |   | Store   |   |   |

## **Centre Facilities:**







**Christie Cabins – Coach Driver accommodation (4)** 

**Coorumbene Cottage (6)**