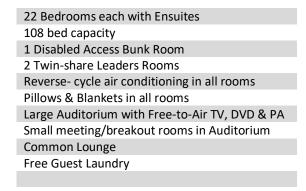

bunks + 1 single per room); 1 Leaders' Room (2 single beds) – (32 Total)

| 16 | 17 | 18 | 19 | 20 | 21 | 22<br>Leaders | Murrumbidgee<br>Games Room |
|----|----|----|----|----|----|---------------|----------------------------|
|    |    |    |    |    |    |               | (Shared Use)               |

Block C 4 rooms x 6 beds per room (3 bunks per room); 1 Leaders' Room (2 single beds) - (26 Total)



Disabled Access Room

Block **B** 6 rooms x 5 beds per room (2 bunks+1 single per room) - (30 Total)

|  |  | 5 | 6 | 7 | 8 | 9 | 10 |
|--|--|---|---|---|---|---|----|
|--|--|---|---|---|---|---|----|

Block A – 4 rooms x 5 beds per room (2 bunks+1 single per room) - (20 Total)

| 1 | 2 | Laundry | 3 | 4 |
|---|---|---------|---|---|
|   |   | Store   |   |   |

## **Centre Facilities:**







**Christie Cabins – Coach Driver accommodation (4)** 

**Coorumbene Cottage (6)**