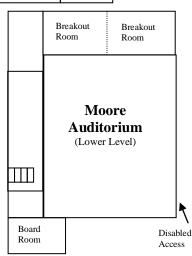

s + 1 single per room); 1 Leaders' Room (2 single beds) – (32 Total)

| 16 | 17 | 18 | 19 | 20 | 21 | 22<br>Leaders | Murrumbidgee<br>Games Room |
|----|----|----|----|----|----|---------------|----------------------------|
|    |    |    |    |    |    |               | (Shared Use)               |

Block C 4 rooms x 6 beds per room (3 bunks per room); 1 Leaders' Room (2 single beds) - (26 Total)



Disabled Access Room

Block **B** 6 rooms x 5 beds per room (2 bunks+1 single per room) - (30 Total)

|  |  | 5 | 6 | 7 | 8 | 9 | 10 |
|--|--|---|---|---|---|---|----|
|--|--|---|---|---|---|---|----|

Block A – 4 rooms x 5 beds per room (2 bunks+1 single per room) - (20 Total)

| 1 | 2 | Laundry | 3 | 4 |
|---|---|---------|---|---|
|   |   | Store   |   |   |

## **Centre Facilities:**







**Christie Cabins – Coach Driver accommodation (4)** 

**Coorumbene Cottage (6)**